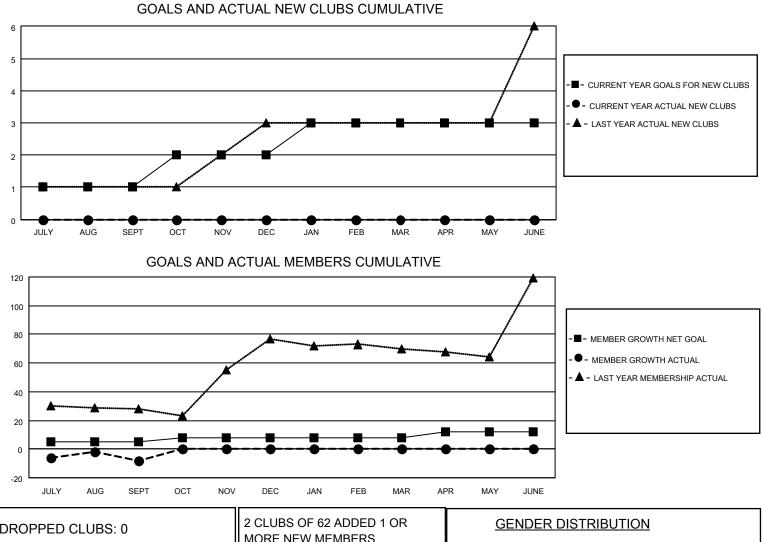

## LOCATION ESTONIA

District 120

Results as of: 9/30/2021

| Clubs                 |               |           |               | Members               |                         |                         |                                                    |
|-----------------------|---------------|-----------|---------------|-----------------------|-------------------------|-------------------------|----------------------------------------------------|
| RESULTS FOR 2021-2022 |               |           |               | RESULTS FOR 2021-2022 |                         |                         |                                                    |
| QUARTER               | NEW CLUB GOAL | NEW CLUBS | DROPPED CLUBS | QUARTER               | /BER GROWTH NET<br>GOAL | MEMBER GROWTH<br>ACTUAL | DROPPED<br>MEMBERS ACTUAL<br>(including transfers) |
| JULY/AUG/SEPT         | 1             | 0         | 0             | JULY/AUG/SEPT         | 5                       | 7                       | 15                                                 |
| OCT/NOV/DEC           | 1             | 0         | 0             | OCT/NOV/DEC           | 3                       | 0                       | 0                                                  |
| JAN/FEB/MAR           | 1             | 0         | 0             | JAN/FEB/MAR           | 0                       | 0                       | 0                                                  |
| APR/MAY/JUNE          | 0             | 0         | 0             | APR/MAY/JUNE          | 4                       | 0                       | 0                                                  |

| DROPPED CLUBS: 0 | 2 CLUBS OF 62 ADDED 1 OR<br>MORE NEW MEMBERS | GENDER DISTRIBUTION                |              |  |
|------------------|----------------------------------------------|------------------------------------|--------------|--|
|                  |                                              | MALE                               | 775 (64.16%) |  |
|                  |                                              | FEMALE                             | 433 (35.84%) |  |
| DROPPED MEMBERS  |                                              | NON BINARY                         | 0 (0.00%)    |  |
| DECEASED 0       |                                              | PREFER NOT TO ANSWER               | 0 (0.00%)    |  |
| DECEASED 0       |                                              |                                    |              |  |
| CLUB CANCELLED 0 | CLICK HERE FOR CUMULATIVE                    | TOTAL FAMILY UNIT MEMBERS          | 5 76         |  |
| OTHER 15         | MEMBERSHIP DATA                              |                                    |              |  |
| TOTAL 15         |                                              | FAMILY MEMBERS PAYING HALF DUES 39 |              |  |
|                  |                                              |                                    |              |  |